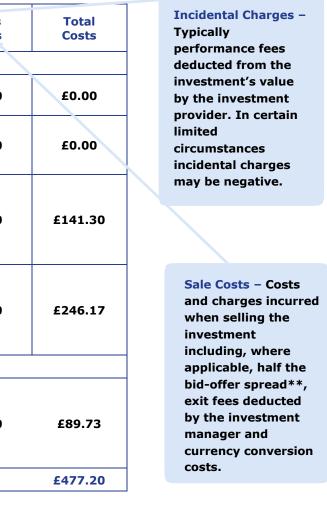

## **The Detailed Report**

The Detailed Report contains the same sections as the Summary Report but provides a more detailed breakdown of the service charges and the costs and charges incurred for each investment you held in the period. The Investment Costs and Charges are explained below.

Purchase Costs – Costs and charges incurred when purchasing the investment including, where applicable, any initial charge deducted by an investment provider, half the bid-offer spread\* and currency conversion costs.

**Ongoing Charges – Annual management** charge and operational expenses deducted from an investment by the investment provider.

**Fund Manager Rebates – Some investments** return part of the annual management charge which is reinvested in the Rebate Reinvestment Fund. This is shown as a negative value because it is used to offset other charges and increases the value of your portfolio.

#### **User Guide – Client Ex Post Costs and Charges Report**

Transactional Costs – Costs associated with carrying out transactions of underlying assets within the investment. These can sometimes have a negative value because the regulation allows investment providers to offset with swing pricing which protects current investors.