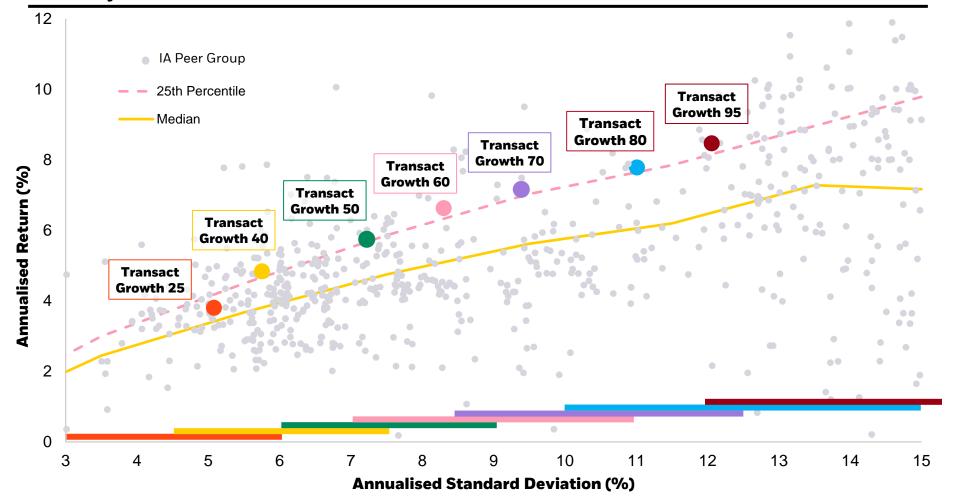

## **Peer Group Performance - Since Inception**

## Risk-adjusted Returns (06/09/2022 - 31/03/2025)

## The figures shown relate to past performance. Past performance is not a reliable indicator of current or future results

BlackRock, Morningstar as at 31/03/2025. For illustrative purposes only. Performance numbers are in GBP, official net with inception date of the model portfolio range at the 6<sup>th</sup> of September 2022. Peer group performance shows net, total return performance of GBP denominated multi-asset portfolio's available for UK investors, illustrated by the Investment Association's Mixed Investment, Volatility Managed and Global Investment sectors.